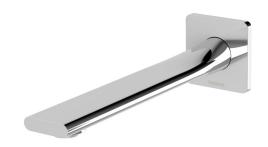

# WALL BATH OUTLET 200MM

PRODUCT CODE: 118-7620-00
FINISH: CHROME
WELS: N/A

INFORMATION:

TEMPERATURE RATING: MIN 1° - MAX 75°

PRESSURE RATING:

MIN 150 kPa 
MAX 500 kPa

FOR MORE INFORMATION VISIT www.phoenixtapware.com.au