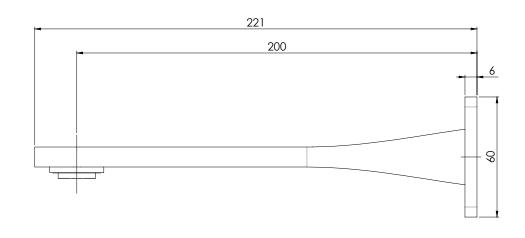

# WALL BATH OUTLET 200MM

PRODUCT CODE:
FINISH:
CHROME
WELS:

N/A

PARTS LIST
1. OUTLET
2. DRESS PLATE
3. AERATOR
4. O-RING 28X2.5