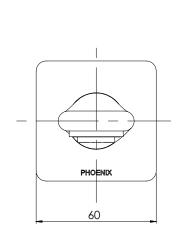

# WALL BATH OUTLET 200MM

PRODUCT CODE:
FINISH:
CHROME
WELS:

N/A

PARTS LIST
1. OUTLET
2. DRESS PLATE
3. AERATOR
4. O-RING 28X2.5